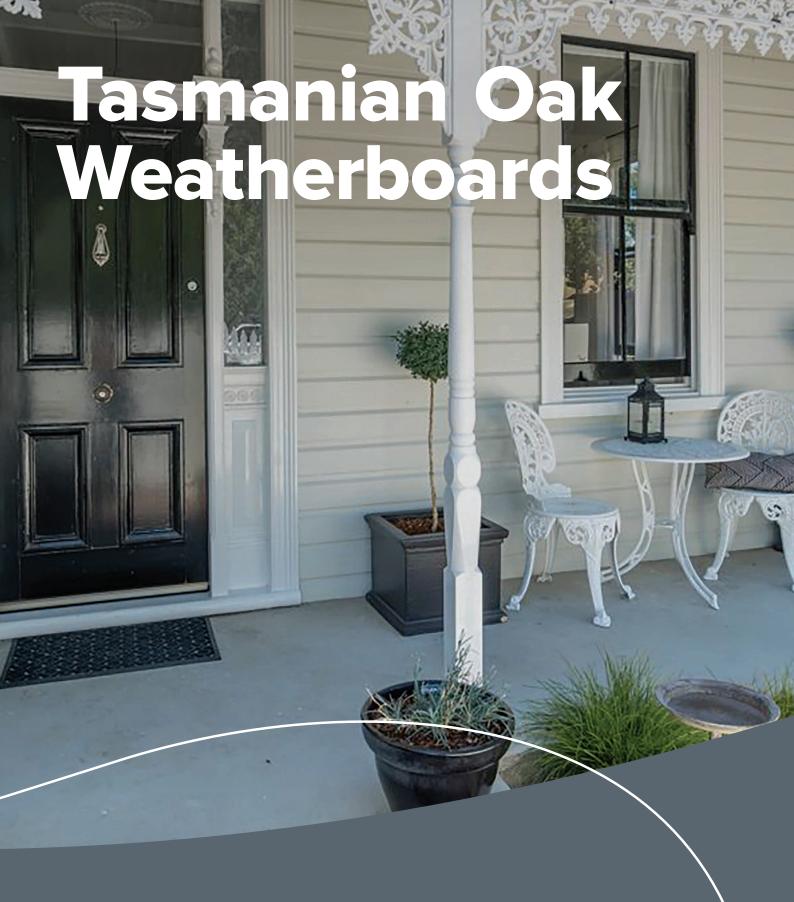

## Abelwood Tasmanian Oak Bullnose Weatherboards

Abelwood Tasmanian Oak Weatherboards enable you to achieve the perfect traditional or contemporary style for your home.

Featuring naturally lighter tones, textures and a straight grain, Abelwood Tasmanian Oak Weatherboards are extremely well suited to a range of finishes, including stains and paint applications.