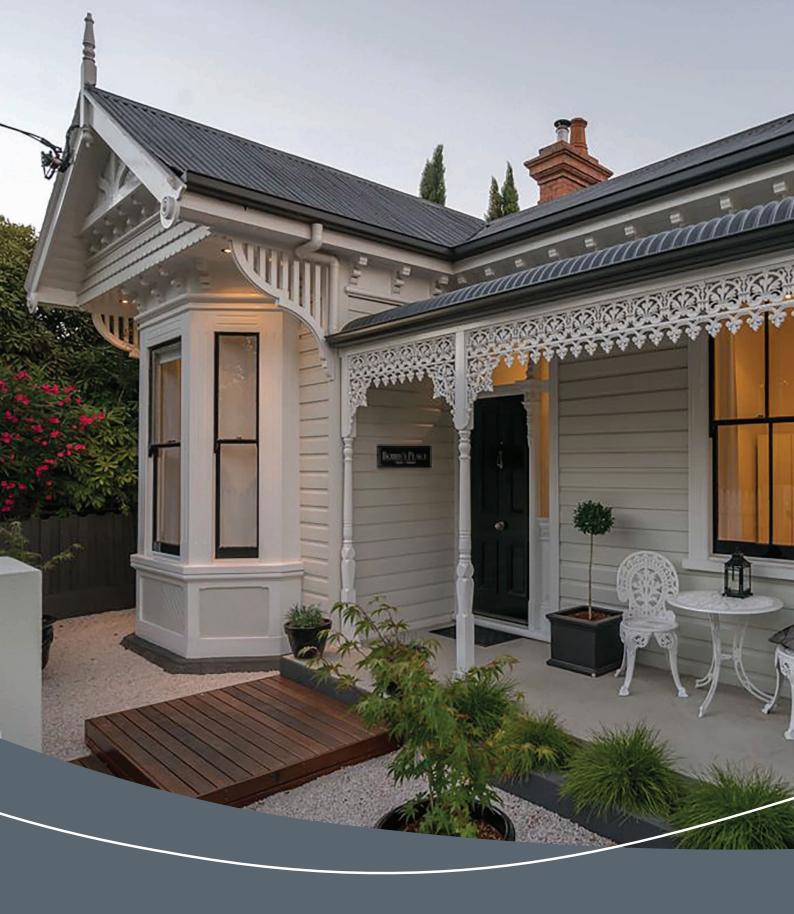

## Abelwood Tasmanian Oak Bullnose Weatherboards

Abelwood Tasmanian Oak Weatherboards enable you to achieve the perfect traditional or contemporary style for your home.

Featuring naturally lighter tones, textures and a straight grain, Abelwood Tasmanian Oak Weatherboards are extremely well suited to a range of finishes, including stains and paint applications.