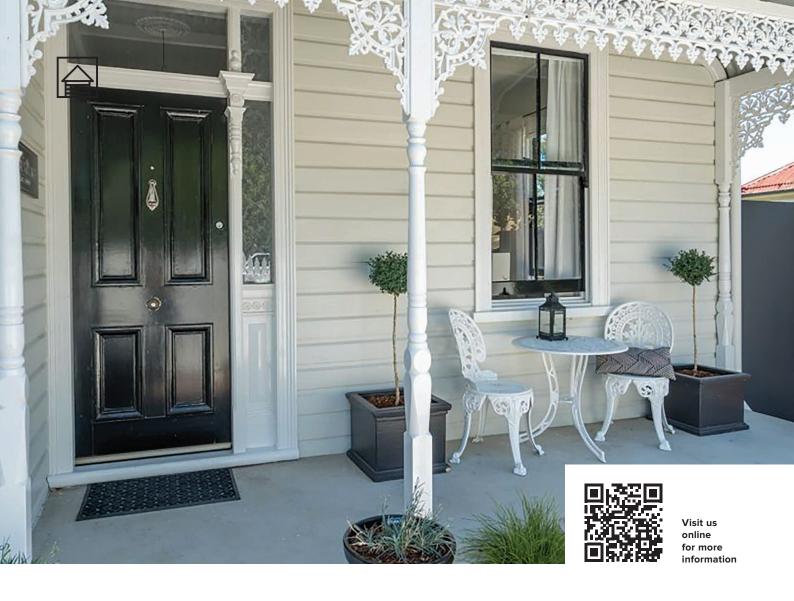

## Abelwood Tasmanian Oak Bullnose Weatherboards

Abelwood Tasmanian Oak Weatherboards enable you to achieve the perfect traditional or contemporary style for your home.

Featuring naturally lighter tones, textures and a straight grain, Abelwood Tasmanian Oak Weatherboards are extremely well suited to a range of finishes, including stains and paint applications.