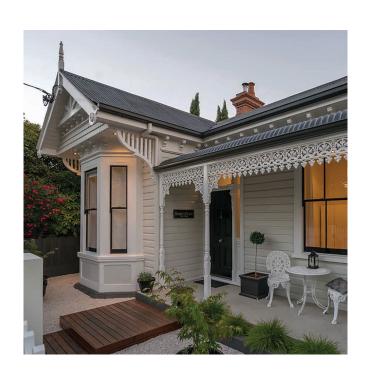

## Abelwood Tasmanian Oak Bullnose Weatherboards

Abelwood Tasmanian Oak Weatherboards enable you to achieve the perfect traditional or contemporary style for your home.

Featuring naturally lighter tones, textures and a straight grain, Abelwood Tasmanian Oak Weatherboards are extremely well suited to a range of finishes, including stains and paint applications.